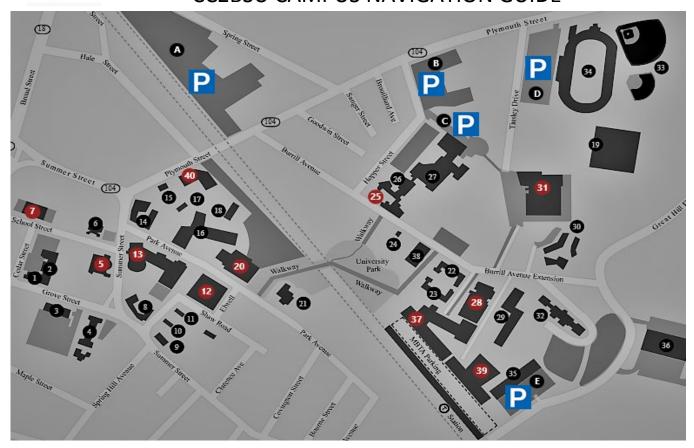

## **BRIDGEWATER STATE UNIVERSITY**

## CC2BSU CAMPUS NAVIGATION GUIDE

- 1. Gates House
- 2. Boyden Hall
- 3. Harrington Hall
- 4. Woodward Hall
- 6. Art Center
- 8. Scott Hall
- 9. Clifford House
- Dr. Edward W. Minnock Institute for Global Engagement
- 11. Barry House
- 14. Pope Hall
- 15. International Scholar House
- **16.** Dana Mohler-Faria Science and Mathematics Center
- **17.** Greenhouse and Stearns/McNamara Memorial Garden
- 18. Central Steam Plant
- 19. Athletic Fields
- 21. St. Basil's Chapel
- 22. Miles Hall
- 23. DiNardo Hall
- **24.** MSCA
- 26. Hart Hall
- 27. Burnell Hall
- 29. Stonehouse Hall
- 30. Great Hill Student Apartments
- 32. Shea Hall and Durgin Hall
- 33. Alumni Park
- **34.** Swnson Athletic Complex
- 35. Rosen Tennis Courts
- **36.** University Police Headquarters/ Operations Center
- 38. Burrill Office Complex

- 5. Tillinghast Hall Flynn Dining Commons
- 7. Hunt Hall
  Parking Services and Connect
  Card Office
- 12. Maxwell Library

Academic Achievement Center Computer Access Starbucks

- 13. Rondileau Campus Center Bear's Den (Food Court)
- 20. Kelly Gymnasium
  Pool Access
  Gym Access
- 25. Moakley Center
  Computer Lab Access
- 28. East Campus Commons

  Bookstore
  East Campus Commons Dining Hall
  Dunkin Donuts
- **31. Adrian Tinsley Center**Thornburg Fitness Center

Walking/Jogging Track

- 37. Crimson Hall
  Crimson Dining Hall
- 39. Weygand Hall
  Commuter Lounge

## 40. Welcome Center

Transfer Central
Undergraduate Admissions
Financial Aid

## **Commuter Parking**

- A. Spring Street Lot Spring Street
- B. Hooper Street Lot 66 Hooper Street
- C. Hooper Street Lot Extension

**Hooper Street Lot** 

- D. Swenson Field Lot 325 Plymouth Street
- E. Parking Garage 451 Great Hill Drive